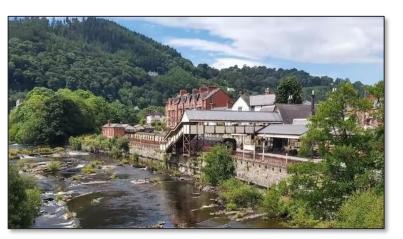

## LLANGOLLEN RAILWAY APPROX 80 MINS RIDE

**Llangollen Town** 

This is a most enjoyable and interesting day out.

Travelling direct from the railway station at Llangollen, our party will board the steam train (easy access - very littlewalking) for an sixteenmile journey, Llangollen to Carrog return. Enjoy a steam train ride from a bygone era – a nostalgic experience