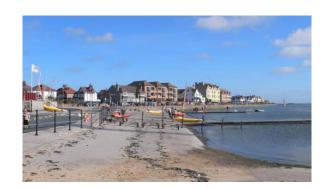

## **NORTH WIRRAL TOUR**

NEW BRIGHTON, WEST KIRBY & HESWALL THE WHEATSHEAF INN, RABY

This coach tour will take in the newly developed promenade at New Brighton, then on to Moreton, Meols, a short morning coffee stop at Carr Farm Garden Centre. Continuing our journey travelling via the promenade at Hoylake & the sea front at the marine lake at West Kirby. Then on to Caldy & Thursaston.

We will have lunch at the Wheatsheaf Inn, Wirral's oldest Pub/restaurant, locally known as the Thatch due to its lovely thatched roof.

After lunch we visit a local indoor centre.

To book, please call 01244 300799 with details of your requirements, including the number in your party (15 – 50 passengers). We will quote a price for the coach hire and advise you of any additional or optional costs, e.g. entrance fees.